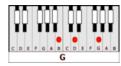

## **GUITAR / KEYBOARD CHORDS:**

C= x32o1o

Bb = x13331

F= xx3211

G= 320003

D# = xx5343

INTRO: C - Bb-F Bb-F C - Bb-F Bb-F

C - Bb - F Bb-F-Bb C - Bb - F Bb-F-Bb