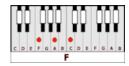

## **GUITAR / KEYBOARD CHORDS:**

C= x32o1o

Bb = x13331

F= xx3211

G= 320003

D# = xx5343

INTRO: C - Bb-F Bb-F C - Bb-F Bb-F

C - Bb - F Bb-F-Bb C - Bb - F Bb-F-Bb