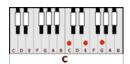

## **GUITAR / KEYBOARD CHORDS:**

C= x32o1o

Bb = x13331

F= xx3211

G= 320003

D# = xx5343

INTRO: C - Bb-F Bb-F C - Bb-F Bb-F

C - Bb - F Bb-F-Bb C - Bb - F Bb-F-Bb