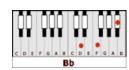

## **GUITAR / KEYBOARD CHORDS:**

C= x32o1o

Bb = x13331

F= xx3211

G= 320003

D# = xx5343

INTRO: C - Bb-F Bb-F C - Bb-F Bb-F

C - Bb - F Bb-F-Bb C - Bb - F Bb-F-Bb